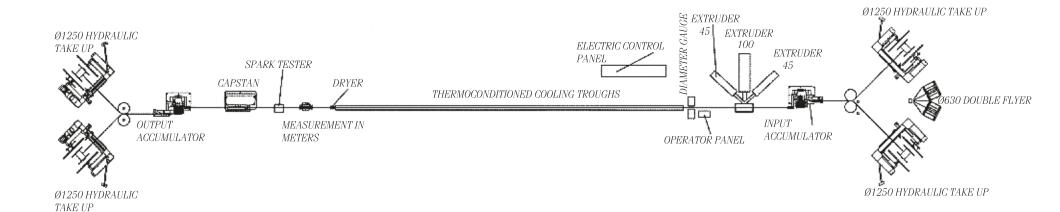

## EXTRUSION LINE FOR INSULATION

Different types of extruders can be adapted to these insulation lines, according to the type of insulation metarial, production speed and cross-section of cable. Inlet and outlet accumulators give us the ability to control tension of conductor, independent from the line speed. So, diameter of conductor is not changed

during insulation process. Also insulation diameter is continuously controlled independent from line speed by PLC. Hydraulic double pay-off and double take-up avoid vibration at high speeds, providing continuous production. According to production process design of line can be changed.