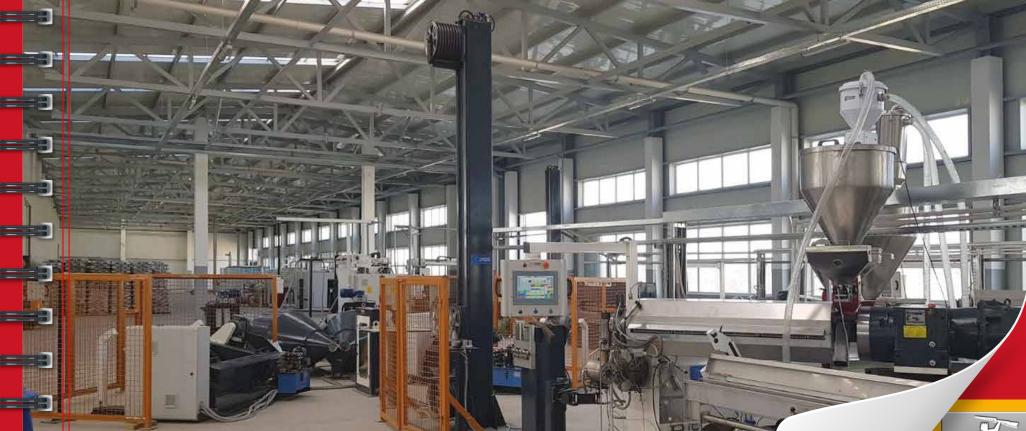

## EXTRUSION LINE FOR INSULATION

- ◆ Possible to extrude PVC, PE, XLPE and HFFR with suitable screw design
- ◆ Line speed up to 1000 m/min.
- Quality productions with sensitive tension and diameter controls
- ◆ Low production costs with Skin-Color property
- ◆ Auto-centered crosshead

## EXTRUSION LINE FOR INSULATION

Different types of extruders can be adapted to these insulation lines, according to the type of insulation metarial, production speed and cross-section of cable. Inlet and outlet accumulators give us the ability to control tension of conductor, independent from the line speed. So, diameter of conductor is not changed

during insulation process. Also insulation diameter is continuously controlled independent from line speed by PLC. Hydraulic double pay-off and double take-up avoid vibration at high speeds, providing continuous production. According to production process design of line can be changed.