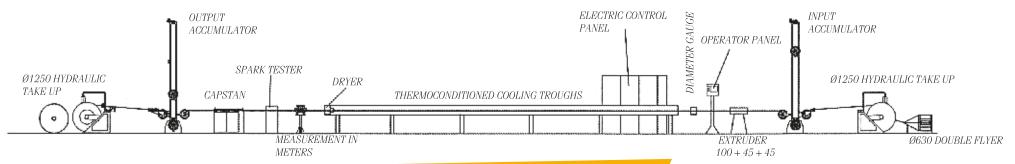

## EXTRUSION LINE FOR INSULATION

Different types of extruders can be adapted to these insulation lines, according to the type of insulation metarial, production speed and cross-section of cable. Inlet and outlet accumulators give us the ability to control tension of conductor, independent from the line speed. So, diameter of conductor is not changed

during insulation process. Also insulation diameter is continuously controlled independent from line speed by PLC. Hydraulic double pay-off and double take-up avoid vibration at high speeds, providing continuous production. According to production process design of line can be changed.